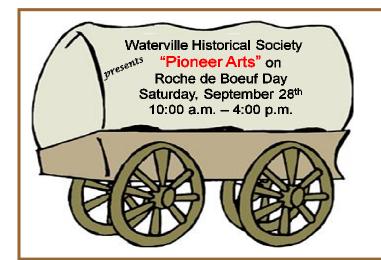

## Parade Begins at 9am

Inflatable rides - Pioneer Arts LIVE ENTERTAINMENT Pony Rides - Rue de Artistes and so much more!

For more information, visit: www.watervillechamber.com E: admin@watervillechamber.com

#### Highlights include:

Interactive demonstrations with artisans, re-enactors and entertainers from the Pioneer Days of Northwest Ohio. This event is free & open to the public.

Find us at; S. River Rd. & South St. 1 block west of the Antique Car Show.