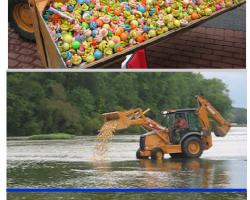

#### Saturday - Sept 28, 2013

@ Roche de Boeuf Festival in Waterville (race afternoon behind old school) 1st place: \$500 - 2nd place: \$250 - 3rd place: \$100 (proceeds to fund our annual Scholarship Program) Actual River Race and Duck Track will be going on...