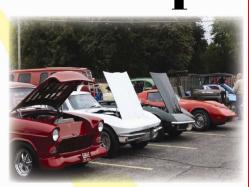

P: 419.878.5188

Saturday September 28 9am-5pm

12th Annual Car Show Enter your car for a chance to win great prizes!

Roche de Boeuf is the French translation which means "rock of Beef or Buffalo Rock" commemorating the rock which is still present in the Maumee River area of Waterville at the old Electric Railway Bridge.

#### 12TH ANNUAL ROCHE DE BOEUF CAR SHOW

SPONSORED BY: WATERVILLE AREA CHAMBER OF COMMERCE. SHAWN'S IRISH TAVERN, YARK AUTO, CENTURY LINK, THE CITY OF WATERVILLE AND LLOYD BROTHERS AUTOMOTIVE

#### SATURDAY, SEPTEMBER 28, 2013

SHAWN'S IRISH TAVERN PARKING LOT!!! CORNER OF 3RD ST AND SOUTH ST ENTER OFF OF AW TRAIL (SR 24) AND SOUTH ST

Registration 8:00 am to 10 am Awards presented at 2:00 pm

Trophies will be awarded, including Best in Class, Award of Excellence, and Several Business Choice Awards!!