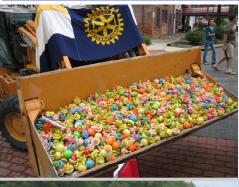

#### Saturday - Sept 28, 2013

@ Roche de Boeuf Festival in Waterville (race afternoon behind old school) 1st place: \$500 - 2nd place: \$250 - 3rd place: \$100 (proceeds to fund our annual Scholarship Program) Actual River Race and Duck Track will be going on...